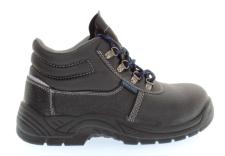

## **DICHIARAZIONE DI CONFORMITÀ**

**EU Declaration of Conformity** 

PRODUCT TYPE: Salety shoes MANUFACTURER: SILGE SRL

This declaration of conformity is issued under the sole responsibility of the Manufacturer: SILGE SRL

ADD: VIA VECCHIA

MADONNA DELLO STERPETO, 27 76121 BARLETTA (BT) ITALY

PRODUCT ID: BS10, BS20

PRODUCI IMAGE/S:

The above product is in conformity with the regulation (EU) 2016/425 and is identical to the PPE which is subject of EU certificate ITABLNB21003852 issued by