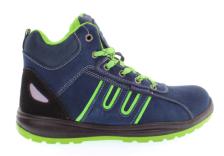

PRODUCT ID: BS 90

## PRODUCT IMAGE/S:

The above product is in conformity with the regulation (EU) 2016/425 and is identical to the PPE which is subject of EU

certificate...0075.4421/161/09/21/1620 EXT 01/09/21

CTC 4, RUE HERMANN FRENKEL 69367 LYON CEDEX 07 FRANCE

Notified Body Number: 0075

Relevant Harmonized Standards / Technical Specifications used to which conformity is declared: EN ISO

20345: 2011 S1P SRC

Signed for on behalf of SILGE SRL

18/11/2024

Name: Salvatore Santeramo Position: Amministratore unico