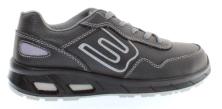

## PRODUCT TYPE: SAFETY FOOTWEAR

MANUFACTURER: SILGE SRL Via Vecchia Madonna dello Sterpeto, 27 76121 Balretta (BT) Italy This declaration of conformity is issued under the sole responsibility of the Manufacturer PRODUCT ID: BS140

PRODUCT IMAGE/S:

The above product is in conformity with the regulation (EU) 2016/425 and is identical to the PPE which is subject of EU certificate 0075/4421/161/06/23/0954 issued by:

CTC 4, RUE HERMANN FRENKEL 69367 LYON CEDEX