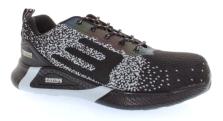

## EU-Declaration of conformity

Manufacture: SILGE SRL Address: VIA V.M. DELLO STERPETO, 27 76121 BARLETTA (BT) ITALY Declare under our sole responsibility that the following product Type of Product: Safety Shoes Type designation/model: BS170 Grey/Blue/Green/Orange/Yellow Batch or order number: /

Product Photo

Is in conformity with the essential requirements of EU PPE regulation 2016/425 and where such is the case, with the international

harmonized standard EN ISO 20345:2022

The notified body TUV Rheinland LGA products GmbH(0197) performed the EU type-examination (Module B) and issue the EU type-examination certificate: BP 50590875 0001