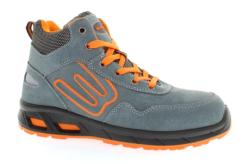

PRODUCT ID: BS 155

PRODUCT IMAGE/S:

The above product is in conformity with the regulation (EU) 2016/425 and is identical to the PPE which is subject of EU certificate 0075/4421/161/09/22/1672

CTC

4, RUE HERMANN FRENKEL 69367 LYON CEDEX 07 FRANCE