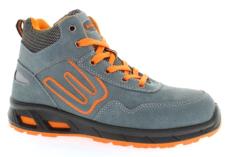

## PRODUCT TYPE: SAFETY FOOTWEAR

MANUFACTURER: SILGE SRL Via Vecchia Madonna dello Sterpeto, 27 76121 Barletta (BT) Italy This declaration of conformity is issued under the sole responsibility of the Manufacturer PRODUCT ID: BS 155

PRODUCT IMAGE/S:

The above product is in conformity with the regulation (EU) 2016/425 and is identical to the PPE which is subject of EU certificate 0075/4421/161/09/22/1672

CTC 4, RUE HERMANN FRENKEL 69367 LYON CEDEX 07 FRANCE