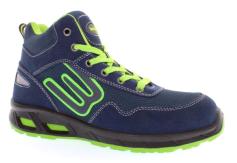

## PRODUCT TYPE: SAFETY FOOTWEAR

MANUFACTURER: SILGE SRL Via Vecchia Madonna dello Sterpeto, 27 76121 Barletta (BT) Italy This declaration of conformity is issued under the sole responsibility of the Manufacturer PRODUCT ID: BS 135

PRODUCT IMAGE/S:

The above product is in conformity with the regulation (EU) 2016/425 and is identical to the PPE which is subject of EU certificate 0075/4421/161/09/22/1672

CTC 4, RUE HERMANN FRENKEL 69367 LYON CEDEX 07 FRANCE Notified Body Number: 0075