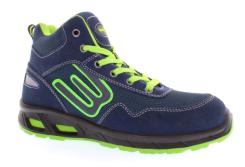

PRODUCT ID: BS 135

PRODUCT IMAGE/S:

The above product is in conformity with the regulation (EU) 2016/425 and is identical to the PPE which is subject of EU certificate 0075/4421/161/09/22/1672

CTC

4, RUE HERMANN FRENKEL 69367 LYON CEDEX 07 FRANCE