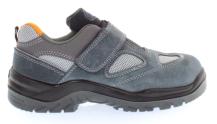

## PRODUCT TYPE: SAFETY FOOTWEAR

MANUFACTURER: SILGE SRL Via Vecchia Madonna dello Sterpeto, 27 76121 Ba retta (BT) Italy This declaration of conformity is issued under the sole responsibility of the Manufacturer PRODUCT ID: BS120 SAFETY SHOES LEATHER AND MESH UPPER, S1P SRC

PRODUCT IMAGE/S:

The above product is in conformity with the regulation (EU) 2016/425 and is identical to the PPE which is subject of EU certificate ITASLNB21014082 issued by:

INTERTEK ITALIA S.P.A, VIA GUIDO MIGLIOLI 2/A, 20063 CERNUSCO SUL NAVIGLIO - MILANO (MI) ITALY