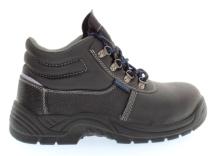

PRODUCT ID: BS10, BS20

PRODUCI IMAGE/S:

The above product is in conformity with the regulation (EU) 2016/425 and is identical to the PPE which is subject of EU certificate ITABLNB21003852 issued by

Intertex Italia s.p.A. Via Miglioli, 2/A Cernusco sul Naviglio (MI), Italy NB 2575