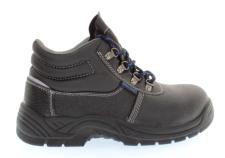

## **EU Declaration of Conformity**

PRODUCT TYPE: Salety shoes MANUFACTURER: SILGE SRL

This declaration of conformity is issued under the sole responsibility of the Manufacturer: SILGE SRL

ADD: VIA VECCHIA

MADONNA DELLO STERPETO, 27 76121 BARLETTA (BT) ITALY

PRODUCT ID: BS10, BS20

PRODUCI IMAGE/S:

The above product is in conformity with the regulation (EU) 2016/425 and is identical to the PPE which is subject of EU certificate ITABLNB21003852 issued by