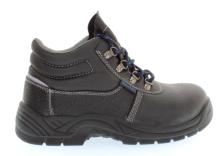

## **DICHIARAZIONE DI CONFORMITÀ**

**EU Declaration of Conformity** 

PRODUCT TYPE: Salety shoes MANUFACTURER: SILGE SRL

This declaration of conformity is issued under the sole responsibility of the Manufacturer: SILGE SRL

ADD: VIA VECCHIA

MADONNA DELLO STERPETO, 27 76121 BARLETTA (BT) ITALY

PRODUCT ID: BS10, BS20

PRODUCI IMAGE/S:

The above product is in conformity with the regulation (EU) 2016/425 and is identical to the PPE which is subject of EU certificate ITABLNB21003852 issued by