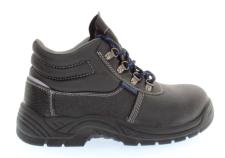

## **DICHIARAZIONE DI CONFORMITÀ**

**EU Declaration of Conformity** 

PRODUCT TYPE: Salety shoes MANUFACTURER: SILGE SRL

This declaration of conformity is issued under the sole responsibility of the Manufacturer: SILGE SRL

ADD: VIA VECCHIA

MADONNA DELLO STERPETO, 27 76121 BARLETTA (BT) ITALY

PRODUCT ID: BS10, BS20

PRODUCI IMAGE/S:

The above product is in conformity with the regulation (EU) 2016/425 and is identical to the PPE which is subject of EU certificate ITABLNB21003852 issued by