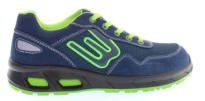

## PRODUCT TYPE: SAFETY FOOTWEAR

MANUFACTURER: SILGE SRL Via Vecchia Madonno dello Sterpeto, 27 76121 Barietta (BT) Italy This declaration of conformity is issued under the sole responsibility of the Manufacturer PRODUCT ID: BS 130

PRODUCT IMAGE/S:

The above product is in conformity with the regulation (EU) 2016/425 and is identical to the PPE which is subject of EU certificate...0075:4421/161/09/21/1621 EXT 01/09/21

CTC 4, RUE HERMANN FRENKEL 69367 LYON CEDEX 07 FRANCE