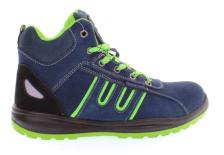

## PRODUCT TYPE: SAFETY FOOTWEAR

MANUFACTURER: SILGE SRL Via Vecchia Madonno dello Sterpeto, 27 76121 Ba rietta (BT) Italy This declaration of conformity is issued under the sole responsibility of the Manufacturer PRODUCT ID: BS 90

PRODUCT IMAGE/S:

The above product is in conformity with the regulation (EU) 2016/425 and is identical to the PPE which is subject of EU certificate...0075.4421/161/09/21/1620 EXT 01/09/21

CTC 4, RUE HERMANN FRENKEL 69367 LYON CEDEX 07 FRANCE

Notified Body Number: 0075 Relevant Harmonized Standards / Technical Specifications used to which conformity is declared: EN ISO 20345: 2011 S1P SRC

Signed for on behalf of SILGE SRL

01/07/2025

Name: Salvatore Santeramo Position: Amministratore unico