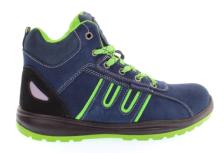

PRODUCT ID: BS 90

## PRODUCT IMAGE/S:

The above product is in conformity with the regulation (EU) 2016/425 and is identical to the PPE which is subject of EU

certificate...0075.4421/161/09/21/1620 EXT 01/09/21

CTC 4, RUE HERMANN FRENKEL 69367 LYON CEDEX 07 FRANCE

Notified Body Number: 0075

Relevant Harmonized Standards / Technical Specifications used to which conformity is declared: EN ISO

20345: 2011 S1P SRC

Signed for on behalf of SILGE SRL

09/05/2025

Name: Salvatore Santeramo Position: Amministratore unico