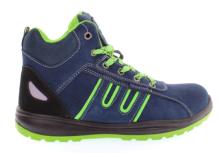

PRODUCT ID: BS 90

## PRODUCT IMAGE/S:

The above product is in conformity with the regulation (EU) 2016/425 and is identical to the PPE which is subject of EU

certificate...0075.4421/161/09/21/1620 EXT 01/09/21

CTC 4, RUE HERMANN FRENKEL 69367 LYON CEDEX 07 FRANCE

Notified Body Number: 0075

Relevant Harmonized Standards / Technical Specifications used to which conformity is declared: EN ISO

20345: 2011 S1P SRC

Signed for on behalf of SILGE SRL

26/12/2024

Name: Salvatore Santeramo Position: Amministratore unico