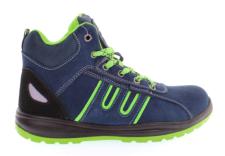

PRODUCT ID: BS 90

## PRODUCT IMAGE/S:

The above product is in conformity with the regulation (EU) 2016/425 and is identical to the PPE which is subject of EU

certificate...0075.4421/161/09/21/1620 EXT 01/09/21

CTC 4, RUE HERMANN FRENKEL 69367 LYON CEDEX 07 FRANCE

Notified Body Number: 0075

Relevant Harmonized Standards / Technical Specifications used to which conformity is declared: EN ISO

20345: 2011 S1P SRC

Signed for on behalf of SILGE SRL

30/01/2025

Name: Salvatore Santeramo Position: Amministratore unico