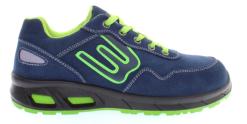

BS 150

PRODUCT IMAGE/S:

The above product is in conformity with the regulation (EU) 2016/425 and is identica' to the PPE which is subject of EU certificate 007514421116110911621 CTC 4, RUE HERMANN FRENKEL 69367 LYON CEDEX 07 FRANCE Notified Body Number: 0075 Relevant Harmonized Standards / Technical Specifications used to which conformity is declared: EN ISO 20345: 2011 S1P SRC