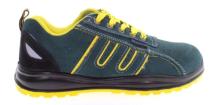

## DICHIARAZIONE DI CONFORMITÀ

**EU Declaration of Conformity** 

PRODUCT TYPE: SAFETY FOOTWEAR

MANUFACTURER: SILGE SRL

Via Vecchia Madonna dello Sterpeto, 27

This declaration of conformity is issued under the sole responsibility of the Manufacturer PRODUCT ID: BS80

**SAFETY** 

SHOES LEATHER UPPER, SIP SRC

PRODUCT IMAGE/S:

The above product is in conformity with the regulation (EU) 2016/425 and is identical to the PPE which is subject of EU certificate

ITASLNB21000242..... issued by: