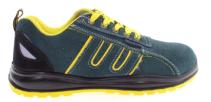

## DICHIARAZIONE DI CONFORMITÀ

EU Declaration of Conformity

PRODUCT TYPE: SAFETY FOOTWEAR MANUFACTURER: SILGE SRL Via Vecchia Madonna dello Sterpeto, 27 This declaration of conformity is issued under the sole responsibility of the Manufacturer PRODUCT ID: BS80 SAFETY SHOES LEATHER UPPER, SIP SRC

PRODUCT IMAGE/S:

The above product is in conformity with the regulation (EU) 2016/425 and is identical to the PPE which is subject of EU certificate

ITASLNB21000242..... issued by:

INTERTEK ITALIA S.P.A, VIA GUIDO MIGLIOLI 2/A, 20063 CERNUSCO SUL NAVIGLIO - MILANO (MI) ITALY